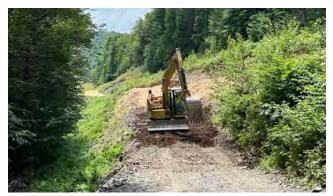

#### CIVIL

- Cut and fill excavation
- Crane pad grading
- Access road grading
- Excavation/Grading
- Culvert and drainage installation
- Traffic Control
- Mat equivalent (wood, stone etc.)
- Temporary bridge installation/removal
- Freight