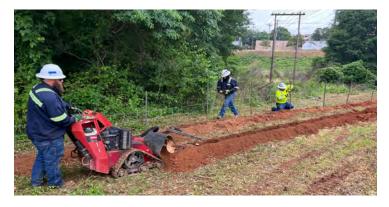

#### CIVIL

- Cut and fill excavation
- Crane pad grading
- Access road grading
- Excavation/Grading
- Culvert and drainage installation
- Traffic Control
- Mat equivalent (wood, stone etc.)
- Temporary bridge installation/removal
- Freight

#### RESTORATION

- Soil decompaction, regrading & amendment (agricultural areas post construction)
- ROW reseeding/replanting/complete restoration
- Wetlands
- ROW reseeding/replanting/complete restoration
- Wetlands