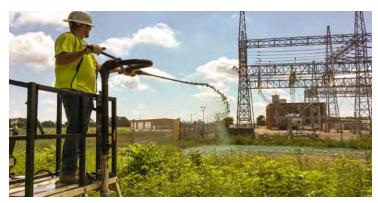

#### **CLEARING SERVICES**

- Vegetation Management associated with matting
- Stump removal/grubbing